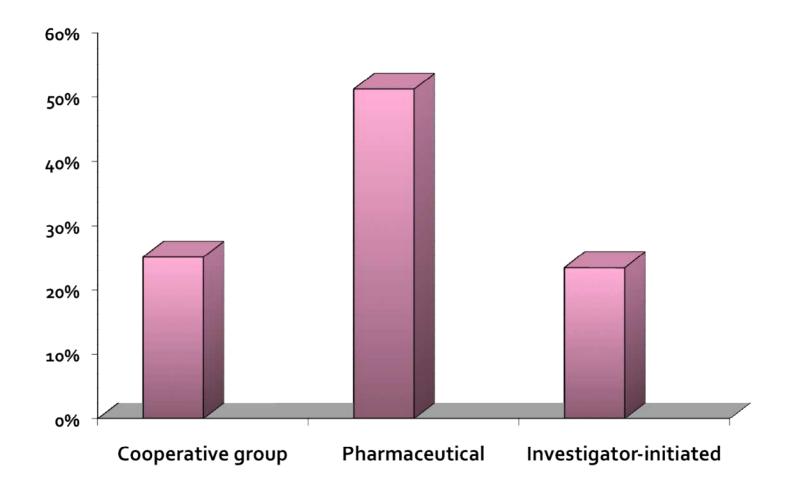

**Overview**

| Tumour site | Patient numbers               |
|-------------|-------------------------------|
| Breast      | <b>756</b> (EBC 379, MBC 377) |
| GIT         | 159                           |
| Lung        | 23                            |
| Melanoma    | 17                            |
| Prostate    | 12                            |
| Hematology  | 12                            |
|             | 979                           |

# Eligibility n= 724

| Recruited                     | 675 (93%) |
|-------------------------------|-----------|
| Did not enter trial           | 49        |
| Screen failure                | 2         |
| Non-compliance: All treatment | 5         |
| Non-compliance: Trial         | 42 (5.8%) |

#### **Types of trials**



### **Types of trials**



#### **Current portfolio: Breast cancer**

Adjuvant **BEATRICE** BETH BNP \* Neratinib 3004 JUST \* Michelangelo Epiphora/Nails \* Soft

Metastatic AVERAL Neratinib 3003 SHERsig \* CA223 TyN \*

Other HER2 Discordance \* STOPP \* Polycar \*

\*Investigator-initiated trials

#### **Current portfolio**

| Adjuvant                     |                                                                                                                                                  |  |
|------------------------------|--------------------------------------------------------------------------------------------------------------------------------------------------|--|
| JUST<br>(Joints under study) | Phase II Randomised placebo-controlled<br>trial to evaluate emu oil for treatment of<br>arthralg