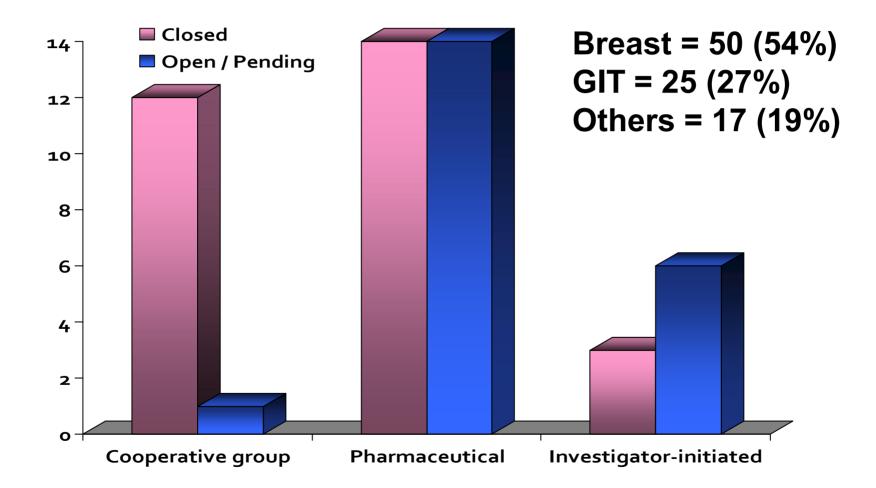

## **Our experience**

#### **Overview**

| Tumour site | Patient numbers               |
|-------------|-------------------------------|
| Breast      | <b>756</b> (EBC 379, MBC 377) |
| GIT         | 159                           |
| Lung        | 23                            |
| Melanoma    | 17                            |
| Prostate    | 12                            |
| Hematology  | 12                            |
|             | 979                           |

# Eligibility n= 724

| Recruited                     | 675 (93%) |
|-------------------------------|-----------|
| Did not enter trial           | 49        |
| Screen failure                | 2         |
| Non-compliance: All treatment | 5         |
| Non-compliance: Trial         | 42 (5.8%) |

#### **Types of trials**



### **Types of trials**



#### **Current portfolio: Breast cancer**

Adjuvant **BEATRICE** BETH BNP \* Neratinib 3004 JUST \* Michelangelo Epiphora/Nails \* Soft

Metastatic AVERAL Neratinib 3003 SHERsig \* CA223 TyN \*

Other HER2 Discordance \* STOPP \* Polycar \*

\*Investigator-initiated trials

#### **Current portfolio**

| Adjuvant                     |                                                                                                                                                  |  |
|------------------------------|--------------------------------------------------------------------------------------------------------------------------------------------------|--|
| JUST<br>(Joints under study) | Phase II Randomised placebo-controlled<br>trial to evaluate emu oil f